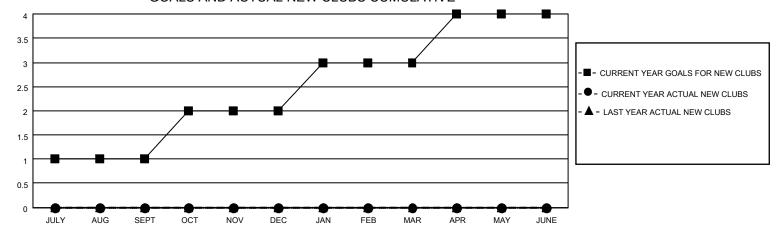

## GOALS AND ACTUAL NEW CLUBS CUMULATIVE

## MONTHLY MEMBERSHIP PROGRESS REPORT

LOCATION OHIO District 13 OH4 Results as of: 1/31/2022

| Clubs RESULTS FOR 2021-2022 |   |   |   | Members  RESULTS FOR 2021-2022 |    |    |    |
|-----------------------------|---|---|---|--------------------------------|----|----|----|
|                             |   |   |   |                                |    |    |    |
| JULY/AUG/SEPT               | 1 | 0 | 0 | JULY/AUG/SEPT                  | 15 | 36 | 28 |
| OCT/NOV/DEC                 | 1 | 0 | 1 | OCT/NOV/DEC                    | 15 | 33 | 50 |
| JAN/FEB/MAR                 | 1 | 0 | 0 | JAN/FEB/MAR                    | 10 | 8  | 10 |
| APR/MAY/JUNE                | 1 | 0 | 0 | APR/MAY/JUNE                   | 10 | 0  | 0  |