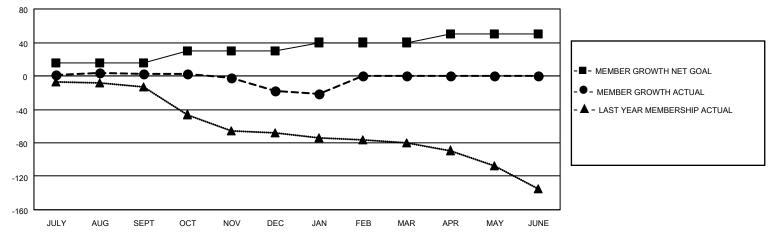

## GOALS AND ACTUAL MEMBERS CUMULATIVE

| DROPPED CLUBS: 1 |    | 25 CLUBS OF 53 ADDED 1 OR<br>MORE NEW MEMBERS | GENDER DISTRIBUTION                 |              |  |
|------------------|----|-----------------------------------------------|-------------------------------------|--------------|--|
|                  |    | MORE NEW MEMBERS                              | MALE 851 (62.90%)                   |              |  |
|                  |    |                                               | FEMALE                              | 501 (37.03%) |  |
| DROPPED MEMBERS  |    |                                               | NON BINARY                          | 0 (0.00%)    |  |
|                  |    |                                               | PREFER NOT TO ANSWER 1 (0.07%)      |              |  |
| DECEASED         | 15 |                                               |                                     |              |  |
| CLUB CANCELLED   | 9  | CLICK HERE FOR CUMULATIVE                     | TOTAL FAMILY UNIT MEMBERS 255       |              |  |
| OTHER            | 64 | MEMBERSHIP DATA                               |                                     |              |  |
| TOTAL 88         |    |                                               | FAMILY MEMBERS PAYING HALF DUES 131 |              |  |
|                  |    |                                               |                                     |              |  |

## MONTHLY MEMBERSHIP PROGRESS REPORT

LOCATION OHIO District 13 OH4 Results as of: 1/31/2022

| Clubs RESULTS FOR 2021-2022 |   |   |   | Members  RESULTS FOR 2021-2022 |    |    |    |
|-----------------------------|---|---|---|--------------------------------|----|----|----|
|                             |   |   |   |                                |    |    |    |
| JULY/AUG/SEPT               | 1 | 0 | 0 | JULY/AUG/SEPT                  | 15 | 36 | 28 |
| OCT/NOV/DEC                 | 1 | 0 | 1 | OCT/NOV/DEC                    | 15 | 33 | 50 |
| JAN/FEB/MAR                 | 1 | 0 | 0 | JAN/FEB/MAR                    | 10 | 8  | 10 |
| APR/MAY/JUNE                | 1 | 0 | 0 | APR/MAY/JUNE                   | 10 | 0  | 0  |